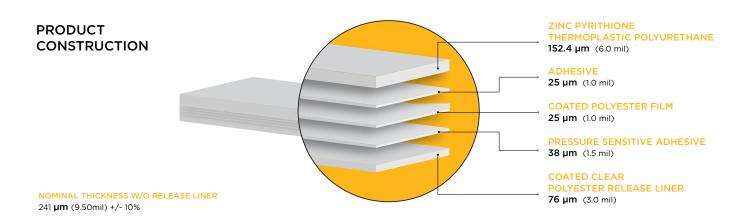

## **INFORMATION**

XPEL  $RX10^{™}$  GLOSS PROTECTION FILM is a commercial grade, self-adhesive, gloss, zinc-ion infused thermoplastic polyurethane film designed to protect commercial monitors, personal devices, and other surfaces. XPEL  $RX^{™}$  is specifically formulated to resist the growth of microbes on its surface. Combining the commercial grade of our Zinc Pyrithione material with its unrivaled impact resistance and HD clarity, XPEL  $RX10^{™}$  GLOSS PROTECTION FILM is the ultimate in surface protection.