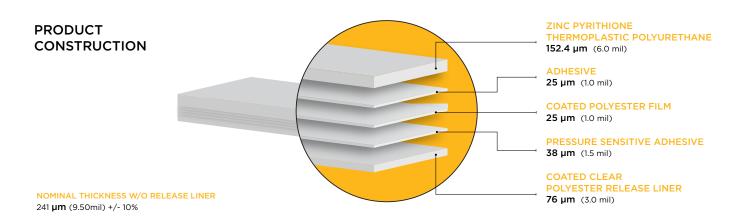

## **INFORMATION**

XPEL **RX**10<sup>™</sup> MATTE PROTECTION FILM is a commercial grade, self-adhesive, matte, zinc-ion infused thermoplastic polyurethane film designed to protect commercial monitors, personal devices, and other surfaces. XPEL **RX**<sup>™</sup> is specifically formulated to resist the growth of microbes on its surface. Combining the commercial grade of our Zinc Pyrithione material with its unrivaled impact resistance and HD clarity, XPEL **RX**10<sup>™</sup> MATTE PROTECTION FILM is the ultimate in surface protection.