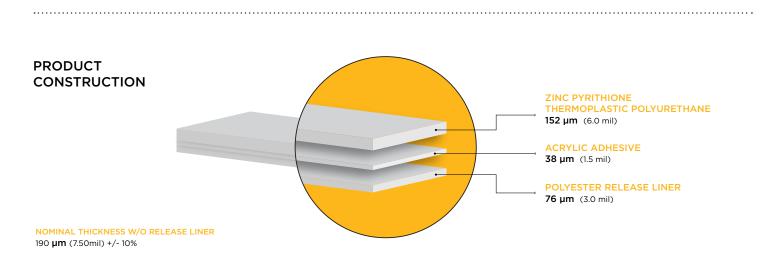

## INFORMATION

XPEL **RX8<sup>™</sup>** GLOSS PROTECTION FILM is a commercial grade, self-adhesive, gloss, zinc-ion infused thermoplastic polyurethane film designed to protect commercial monitors, personal devices, and other surfaces. XPEL **RX**<sup>™</sup> is specifically formulated to resist the growth of microbes on its surface. Combining the commercial grade of our Zinc Pyrithione material with its unrivaled impact resistance and HD clarity, XPEL **RX8<sup>™</sup>** GLOSS PROTECTION FILM is the ultimate in surface protection.