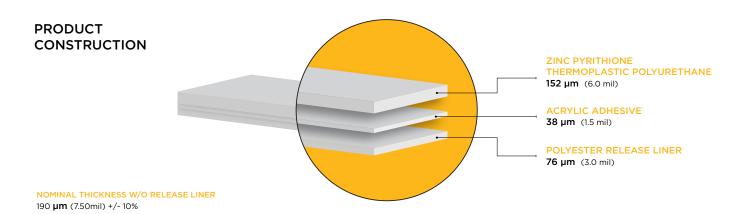

## **INFORMATION**

XPEL  $RX^{S^TM}$  MATTE PROTECTION FILM is a commercial grade, self-adhesive, matte, zinc-ion infused thermoplastic polyurethane film designed to protect commercial monitors, personal devices, and other surfaces. XPEL  $RX^{TM}$  is specifically formulated to resist the growth of microbes on its surface. Combining the commercial grade of our Zinc Pyrithione material with its unrivaled impact resistance and HD clarity, XPEL  $RX^{STM}$  MATTE PROTECTION FILM is the ultimate in surface protection.

| GENERAL CHARACTERISTICS         |                                          |
|---------------------------------|------------------------------------------|
| PROPERTIES                      | INFORMATION                              |
| Service Temperature Range       | -40°F to 212°F (-40°C to 100°C)          |
| Minimum Application Temperature | 50°F (10°C)                              |
| Storage Stabilit                | 2-Years stored at 70°F (21°C) and 50% RH |