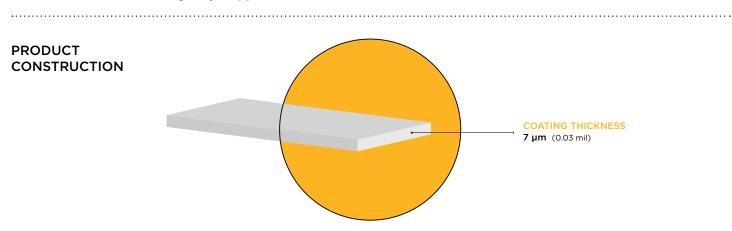

## **GENERAL CHARACTERISTICS**

| PROPERTIES             | INFORMATION                                                                                                                         |
|------------------------|-------------------------------------------------------------------------------------------------------------------------------------|
| Pencil Hardness        | ЭН                                                                                                                                  |
| Bottle Size            | 50ml                                                                                                                                |
| Shelf Life             | 1 Year from ship date when unopened and stored dry at 72° F (22° C) @ 50% RH<br>Once opened and stored properly, use within 14 days |
| Application            | Foam Block with microsuede towel                                                                                                    |
| Appearance             | Clear                                                                                                                               |
| Temperature Resistance | >760 Degrees Celsius                                                                                                                |
| Mandrel Bend           | (ASTM D522) 0% at 180 Degree Rotation                                                                                               |
| Dry Time               | 6 Hours before getting wet                                                                                                          |
| Cure Time              | 3 days                                                                                                                              |