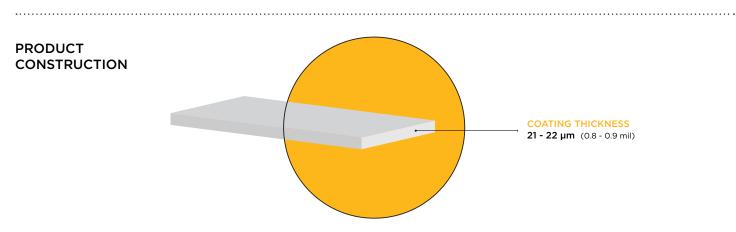

## **GENERAL CHARACTERISTICS**

| PROPERTIES             | INFORMATION                                                                                                                       |
|------------------------|-----------------------------------------------------------------------------------------------------------------------------------|
| Pencil Hardness        | ЭН                                                                                                                                |
| Bottle Size            | 50ml                                                                                                                              |
| Shelf Life             | 1 Year from ship date when unopened and stored dry at 72° F (22° C) @ 50% RH. Once opened and stored properly, use within 14 days |
| Application            | Foam Block with microsuede towel                                                                                                  |
| Appearance             | Clear                                                                                                                             |
| Temperature Resistance | >760 Degrees Celsius                                                                                                              |
| Mandrel Bend           | (ASTM D522) 0% at 180 Degree Rotation                                                                                             |
| Dry Time               | 6 Hours before getting wet                                                                                                        |
| Cure Time              | 3 days                                                                                                                            |