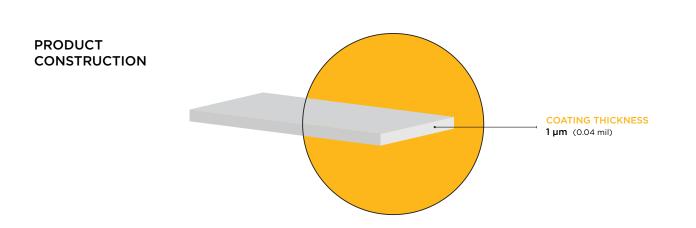

## **GENERAL CHARACTERISTICS**

| PROPERTIES  | INFORMATION                                                                                                                         |
|-------------|-------------------------------------------------------------------------------------------------------------------------------------|
| Bottle Size | 16oz                                                                                                                                |
| Shelf Life  | 1 Year from ship date when unopened and stored dry at 72° F (22° C) @ 50% RH<br>Once opened and stored properly, use within 30 days |
| Application | Spray Bottle with hand trigger and microfiber towel applied between 50° F to 90° F $$                                               |
| Appearance  | Clear                                                                                                                               |
| Dry Time    | 60 minutes<br>(do not get wet before 24 hours)                                                                                      |
| Cure Time   | 24 hours                                                                                                                            |
|             |                                                                                                                                     |